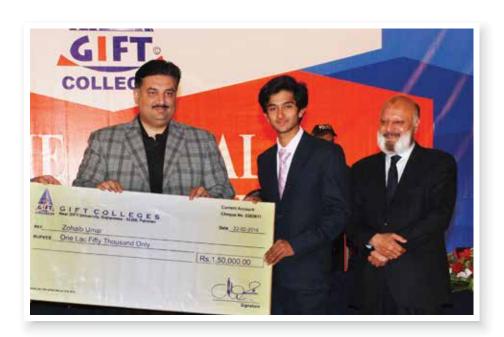

## **1st Position**

in Gujranwala Board Exams

Federal Minister for Commerce Mr. Khurram Dastgir Khan presenting a cheque of Rs. 150,000 to the student of GIFT College for Boys Muhammad Zohaib.