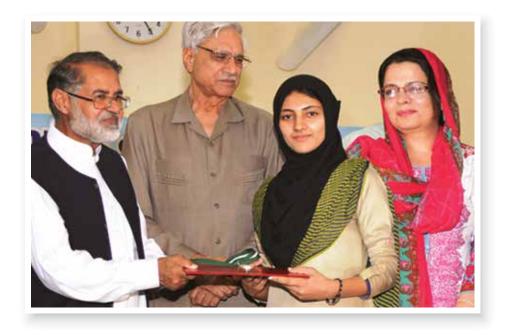

## **2nd Position**

in Gujranwala Board Exams

Member Provincial Assembly of the Punjab Mr. Abdul Rauf Mughal presenting certificate and medal to the student of GIFT College for Girls Umm-e-Aimen.