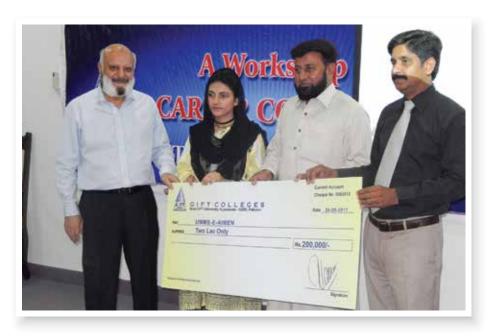

## **2nd Position**

in Gujranwala Board Exams

Chairman GIFT Group of Colleges Mr. Muhammad Anwar Dar and Principal GIFT Group of College for Boys, Prof. Rehmat Ullah Cheema Awarding Quaid-e-Azam Cash Award of Rs. 200,000/-(Two Lac) to Umme-E-Aimen student of F.A., on securing 2nd Position in Board of Intermediate & Secondary Education Gujranwala.