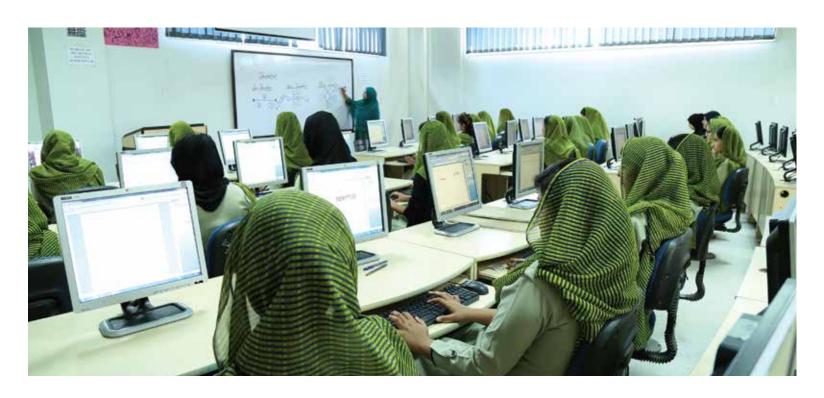

#### **Computer Labs**

High tech computer labs are available in the Colleges which are equipped with the varieties of software. A team of qualified professionals is on hand to educate and assist the students. The printer facility is also available for students.