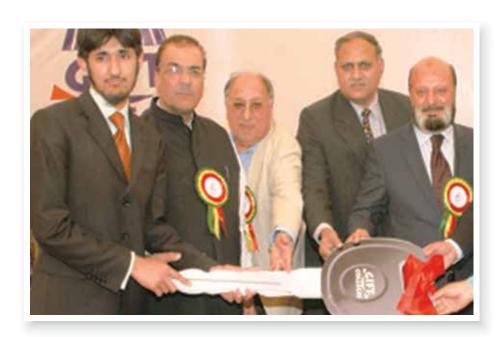

## **1st Position**

in Gujranwala Board Exams

Renowned Senior Journalist Mr. Mujeeb-ur-Rehman Shami awarding car key to the student of GIFT College for Boys Muhammad Umar.