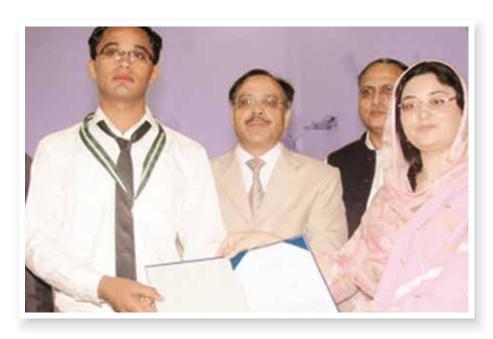

## **2nd Position**

in Gujranwala Board Exams

Member Provincial Assembly of the Punjab Mr. Abdul Rauf Mughal presenting certificate and medal to the student of GIFT College for Girls Umm-e-Aimen.