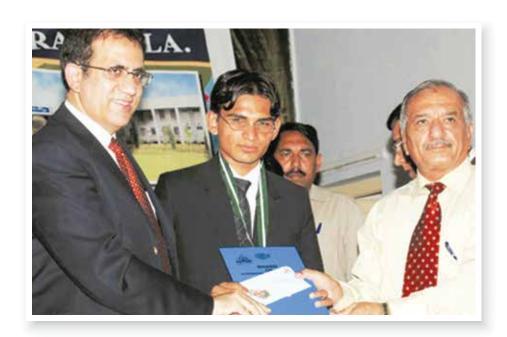

## **3rd Position**

in Gujranwala Board Exams

MPA Chaudhary Muhammad Iqbal Gujjar presenting cash prize and shield to the student of GIFT College for Boys Muhammad Fahad.