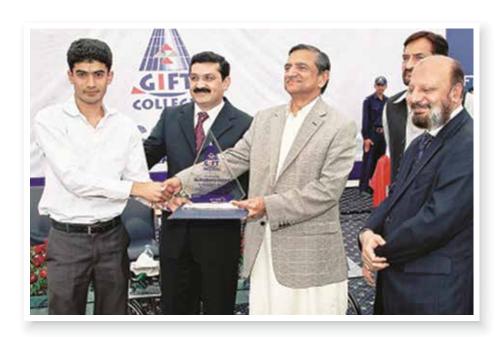

## **1st Position**

in Gujranwala Board Exams

Federal Minister for Commerce Mr. Khurram Dastgir Khan presenting a cheque of Rs. 150,000 to the student of GIFT College for Boys Muhammad Zohaib.

## **2nd Position**

in Gujranwala Board Exams

Member Provincial Assembly of the Punjab Mr. Abdul Rauf Mughal presenting certificate and medal to the student of GIFT College for Girls Umm-e-Aimen.

## **1st Position**

in Gujranwala Board Exams

Renowned Senior Journalist Mr. Mujeeb-ur-Rehman Shami awarding car key to the student of GIFT College for Boys Muhammad Umar.

## **2nd Position**

in Gujranwala Board Exams

Former Minister for Population Welfare Punjab Mrs. Neelam Jabbar presenting certificate and medal to the student of GIFT College for Boys Sajjad Nabi.

## **2nd Position**

in Gujranwala Board Exams

Former Minister for Health and Special Education Dr. Tahir Ali Javed presenting cash prize and medal to the student of GIFT College for Boys Mubashir Ali.

## **2nd Position**

in Gujranwala Board Exams

Chairman GIFT Group of Colleges Mr. Muhammad Anwar Dar and Principal GIFT Group of College for Boys, Prof. Rehmat Ullah Cheema Awarding Quaid-e-Azam Cash Award of Rs. 200,000/-(Two Lac) to Umme-E-Aimen student of F.A., on securing 2nd Position in Board of Intermediate & Secondary Education Gujranwala.

## **3rd Position**

in Gujranwala Board Exams

MPA Chaudhary Muhammad Iqbal Gujjar presenting cash prize and shield to the student of GIFT College for Boys Muhammad Fahad.

## **3rd Position**

in Gujranwala Board Exams

Minister of Eduction Rana Mashood Ahmad Khan presenting certificate and medal to the student of GIFT College for Girls Zainab Saeed.